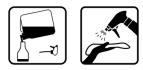

## Routine cleaning (surface cleaning):

Use product undiluted. Apply product to a cloth, rub surfaces and wipe dry until no residue remains. Consumption:  $2.0 \text{ ml/m}^2$ .

The spray bottle can be refilled from the canister or drum.