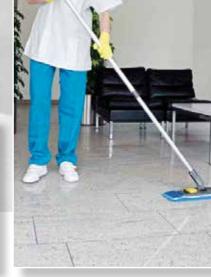

## **Perfect cleanliness**

Super clean mop covers and cleaning cloths laundered, bleached and disinfected based on your needs.

An exact dosing system ensures the proper dosing of the varying ProMop system and guarantees consistent results.

Washing, disinfecting and preparation of mop covers and cleaning cloths in the washing machine

**Guaranteed perfect and hygienic cleaning** and disinfection of mop covers and cleaning cloths. Therefore best results for routine cleaning on all surfaces. RKI and VAH-listed ARENAS method.