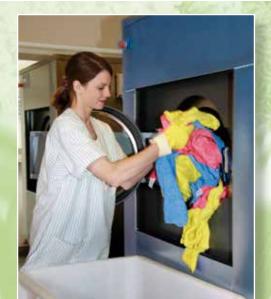

### Mop covers

Easy and ergonomic handling provides quick, optimum results for the cleaning crew and promotes staff satisfaction.

## **Perfect cleanliness**

Super clean mop covers and cleaning cloths laundered, bleached and disinfected based on your needs.

An exact dosing system ensures the proper dosing of the varying ProMop system and guarantees consistent results.

Washing, disinfecting and preparation of mop covers and cleaning cloths in the washing machine

**Guaranteed perfect and hygienic cleaning** and disinfection of mop covers and cleaning cloths. Therefore best results for routine cleaning on all surfaces. RKI and VAH-listed ARENAS method.