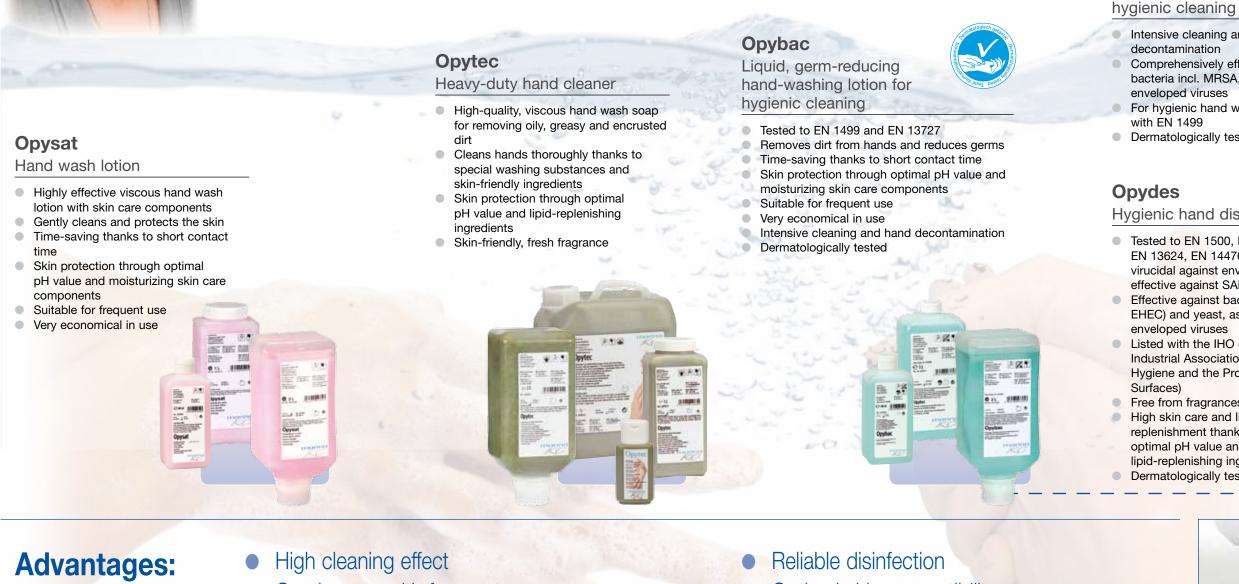

# marina KC

KC

## Hand cleaning **Disinfection and Care**

www.kiehl-group.com

Marina Kiehl:

"The product series *marina KC* merits a gold medal for its virtually olympic care properties". (Downhill gold medalist Calgary 1988)

# marina KC

# *marina KC* products support hands that are used heavily every day.

- Gentle even with frequent use
- Contains skin protection formula

- Optimal skin compatibility
- Prolonged germ reduction

# marina

#### Opyman

999 B

mul sar () \* References Opyrate

many

- Gentle hand cream
- Highly effective skin care Easy to apply and absorbed quickly
- Provides rapid absorption without leaving bothersome oily residues
- on the skin Provides the best skin care

- For hygienic hand washing in line with EN 1499
- Dermatologically tested

#### **Opydes**

**Opybac N** 

Liquid, germ-reducing

hand-washing lotion for

Hygienic hand disinfection

- Tested to EN 1500, EN 13727, EN 13624, EN 14476, VAH-listed, virucidal against enveloped viruses, effective against SARS-CoV-2 Effective against bacteria (incl. MRSA, EHEC) and yeast, as well as against
- enveloped viruses Listed with the IHO (German Industrial Association for Hygiene and the Protection of
- Surfaces) • Free from fragrances and dyes High skin care and lipid
- replenishment thanks to optimal pH value and lipid-replenishing ingredients Dermatologically tested

#### Opycare

Protective hand lotion for all types of skin

- High-quality, viscous skin care lotion
- Easy to apply and absorbed quickly
- Provides the best skin care
- Provides rapid absorption without leaving bothersome oily residues on the skin
- Soothes the skin, alleviates skin irritations
- Prevents skin diseases
- Prevents chapped and cracked skin
- Economical in use
- Free of silicones
- Dermatologically tested

## Opysafe

Universal skin protection lotion

- Comprehensive skin protection without leaving bothersome oily residues on the skin
- Protects from watery and oily dirt
- Hand cleaning is greatly facilitated after work
- Suitable for all areas of application
- Prevents skin irritations
- Free of silicones
- Dermatologically tested
- Use biocides safely. Always read the label and product information before use.
- Protects against contamination
- Soothes skin
- Pampering skin care effect