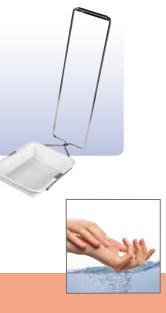

#### **Ophardt ingo-man plus** IMP ELS E/24

500 ml soap and disinfectant dispenser

- Long operating lever
- Stainless steel
- Autoclavable
- With digital stroke counter

**Drip tray** for Ophardt ingo-man plus