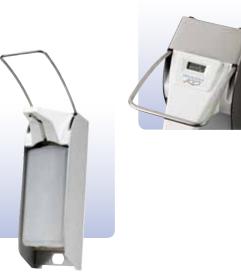

#### Ophardt ingo-man plus IMP T E/24

One litre soap and disinfectant dispenser

- Short operating lever
- Stainless steel
- For KIEHL square bottles (Euro format)
- Autoclavable
- With digital stroke counter

#### **Ophardt ingo-man plus IMP TLS E/24**

One litre soap and disinfectant dispenser

- Long operating lever
- Stainless steel
- For KIEHL square bottles (Euro format)
- Autoclavable
- With digital stroke counter

#### **Ophardt ingo-man plus** IMP ELS E/24

500 ml soap and disinfectant dispenser

- Long operating lever
- Stainless steel
- Autoclavable
- With digital stroke counter

**Drip tray** for Ophardt ingo-man plus